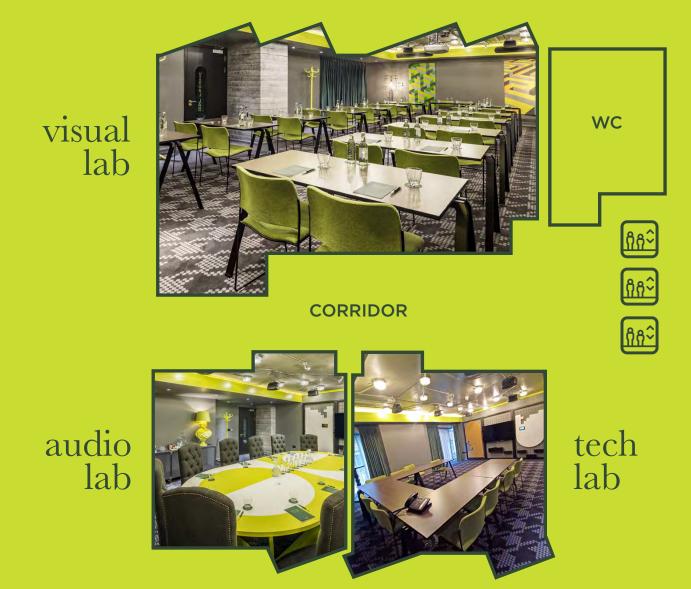

# function rooms and their capacities

| name                       | AREA   |     |          |           | : <del>;</del> : |                |          | :Ц:     |         | DAY-     |
|----------------------------|--------|-----|----------|-----------|------------------|----------------|----------|---------|---------|----------|
|                            | HEIGHT | M²  | cocktail | boardroom | dinner           | class-<br>room | theatre  | u-shape | cabaret | LIGHT    |
| visual lab                 | 2.3    | 84  | 70       | 30        | 48               | 36             | 70       | 24      | 36      | <b>/</b> |
| audio lab                  | 2.3    | 36  | <u>.</u> | 12        | 14               |                |          |         |         | <b>/</b> |
| tech lab                   | 2.3    | 36  | 30       | 16        | 24               | 12             | 24       | 12      | 18      | <b>/</b> |
| Guilty by Oliver<br>London | 3.9    | 160 |          |           | 80               |                | <u>-</u> |         |         | <b>✓</b> |
| fireplace lounge           | 4.1    | 23  | 15       | -         | 1                |                | 4        |         | -       | <b>✓</b> |
| lobby                      | 3.2    | 418 | 150      |           |                  |                |          | 2       |         | /        |
| Sports Bar                 | 3.2    | 418 |          | #         | 70               |                |          |         |         | /        |

## floor plan