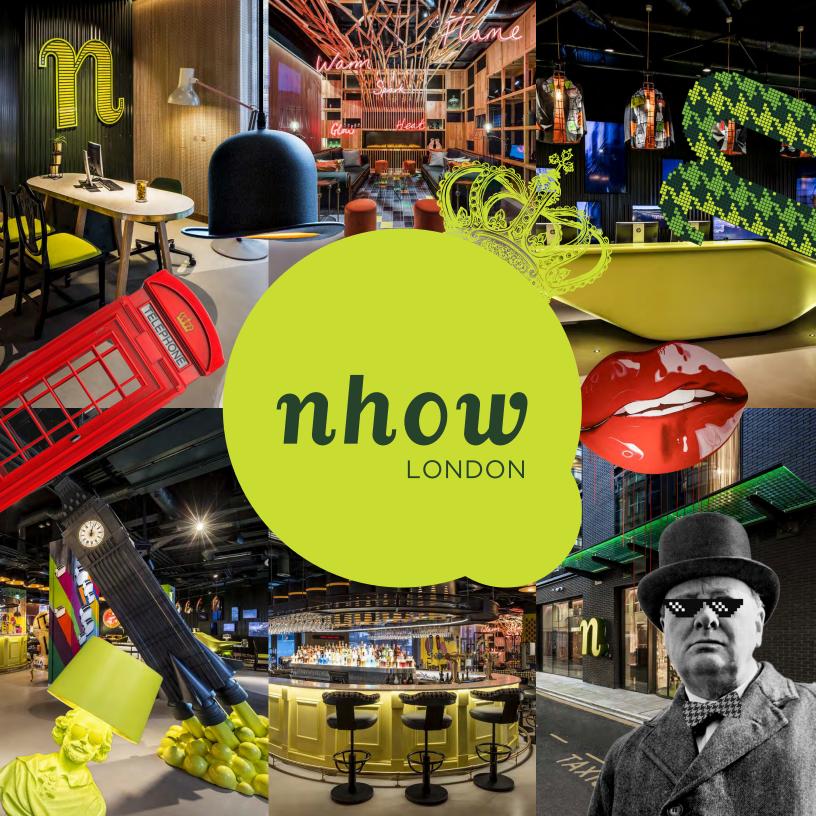

Gatwick Airport - 52 miles, 1h 25 minutes by taxi

Denmark Nunhead

We have steered away from the traditional and created three modern inspiration hubs with the latest technological equipment, innovative design and individual character. From small meetings to larger conferences, we have the space for you.