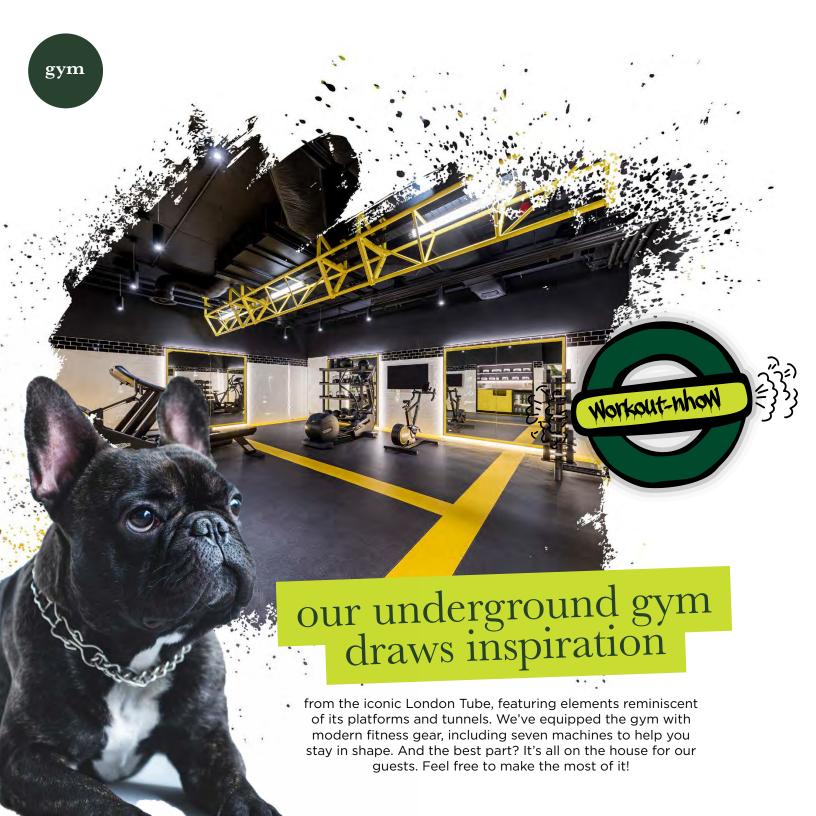

TOWER

London City





London Heathrow

Angel tube station - 10 minute walk

Old Street tube station - 10 minute walk

Farringdon tube station - 8 minutes by car

Kings Cross St Pancras International - 10 minutes by bus

Liverpool Street train station - 11 minutes by car

London City Airport - 8 miles, 35 minutes by taxi

Heathrow Airport - 19 miles, 45 minutes by taxi

Luton Airport - 33 miles, 58 minutes by taxi

Stansted Airport - 35 miles, 1h by taxi

Gatwick Airport - 52 miles, 1h 25 minutes by taxi

Denmark Nunhead

















We have steered away from the traditional and created three modern inspiration hubs with the latest technological equipment, innovative design and individual character. From small meetings to larger conferences, we have the space for you.

# function rooms and their capacities

| name                       | AREA   |     |          |           | : <del>;</del> : |                |          | :Ц:     |         | DAY-     |
|----------------------------|--------|-----|----------|-----------|------------------|----------------|----------|---------|---------|----------|
|                            | HEIGHT | M²  | cocktail | boardroom | dinner           | class-<br>room | theatre  | u-shape | cabaret | LIGHT    |
| visual lab                 | 2.3    | 84  | 70       | 30        | 48