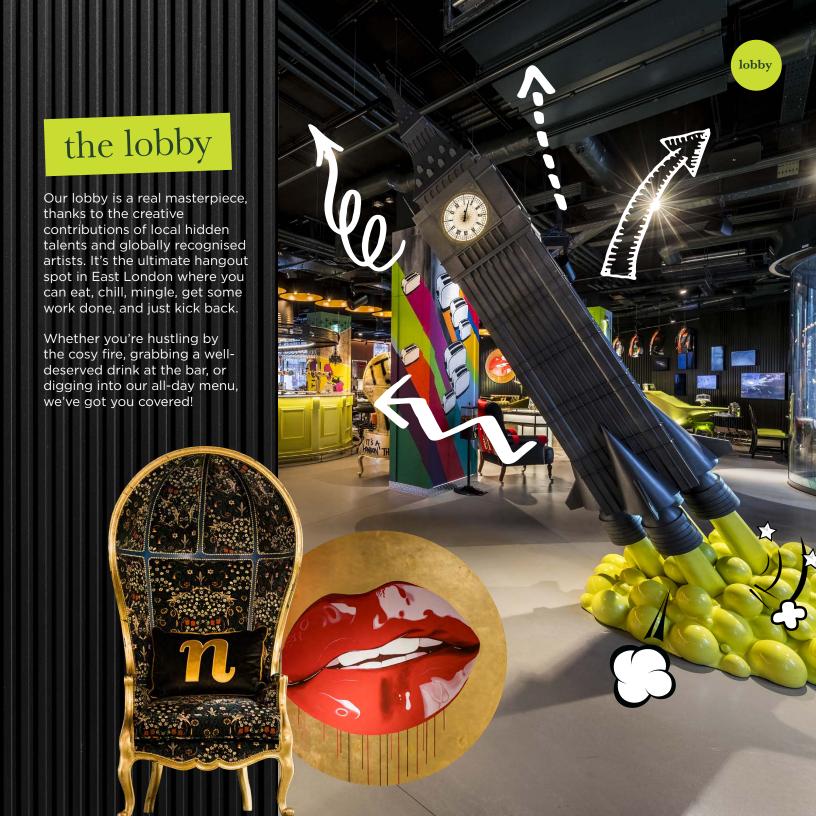

TOWER

London City





London Heathrow

Angel tube station - 10 minute walk

Old Street tube station - 10 minute walk

Farringdon tube station - 8 minutes by car

Kings Cross St Pancras International - 10 minutes by bus

Liverpool Street train station - 11 minutes by car

London City Airport - 8 miles, 35 minutes by taxi

Heathrow Airport - 19 miles, 45 minutes by taxi

Luton Airport - 33 miles, 58 minutes by taxi

Stansted Airport - 35 miles, 1h by taxi

Gatwick Airport - 52 miles, 1h 25 minutes by taxi

Denmark Nunhead

















We have steered away from the traditional and created three modern inspiration hubs with the latest technological equipment, innovative design and individual character. From small meetings to larger conferences, we have the space for you.

# function rooms and their capacities

| name                       | AREA   |     |          |           | : <del>;</del> : |                |          | :Ц:     |         | DAY-     |
|----------------------------|--------|-----|----------|-----------|------------------|----------------|----------|---------|---------|----------|
|                            | HEIGHT | M²  | cocktail | boardroom | dinner           | class-<br>room | theatre  | u-shape | cabaret | LIGHT    |
| visual lab                 | 2.3    | 84  | 70       | 30        | 48