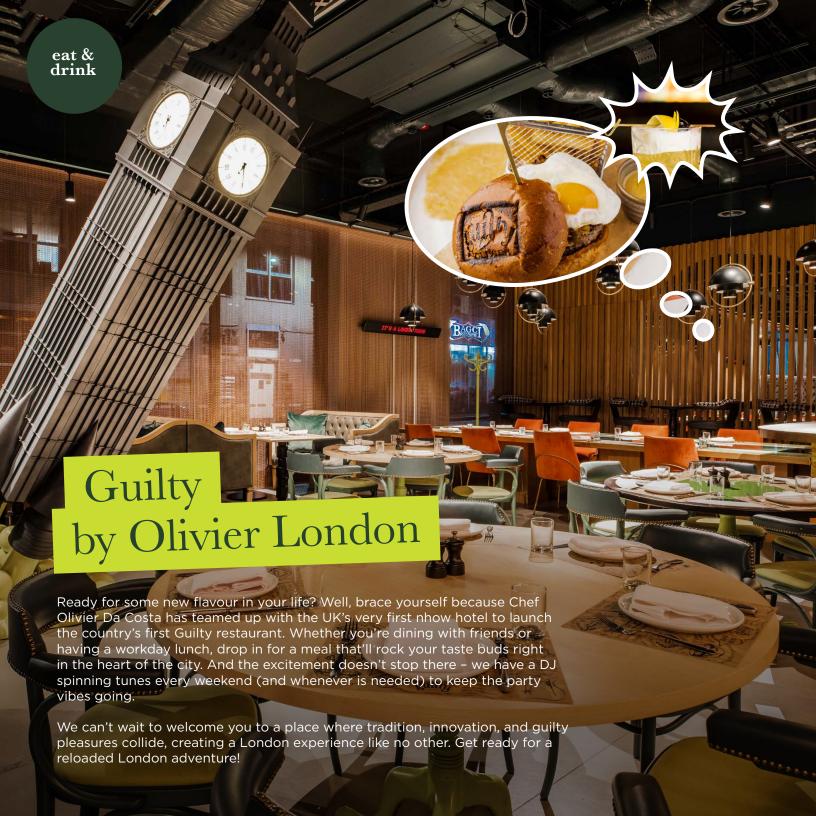

# function rooms and their capacities

| name                       | AREA   |     |          |           | : <del>;</del> : |                |          | :Ц:     |         | DAY-     |
|----------------------------|--------|-----|----------|-----------|------------------|----------------|----------|---------|---------|----------|
|                            | HEIGHT | M²  | cocktail | boardroom | dinner           | class-<br>room | theatre  | u-shape | cabaret | LIGHT    |
| visual lab                 | 2.3    | 84  | 70       | 30        | 48               | 36             | 70       | 24      | 36      | <b>/</b> |
| audio lab                  | 2.3    | 36  | <u>.</u> | 12        | 14               |                |          |         |         | <b>/</b> |
| tech lab                   | 2.3    | 36  | 30       | 16        | 24               | 12             | 24       | 12      | 18      | <b>/</b> |
| Guilty by Oliver<br>London | 3.9    | 160 |          |           | 80               |                | <u>-</u> |         |         | <b>✓</b> |
| fireplace lounge           | 4.1    | 23  | 15       | -         | 1                |                | 4        |         | -       | <b>✓</b> |
| lobby                      | 3.2    | 418 | 150      |           |                  |                |          | 2       |         | /        |
| Sports Bar                 | 3.2    | 418 |          | #         | 70               |                |          |         |         | /        |